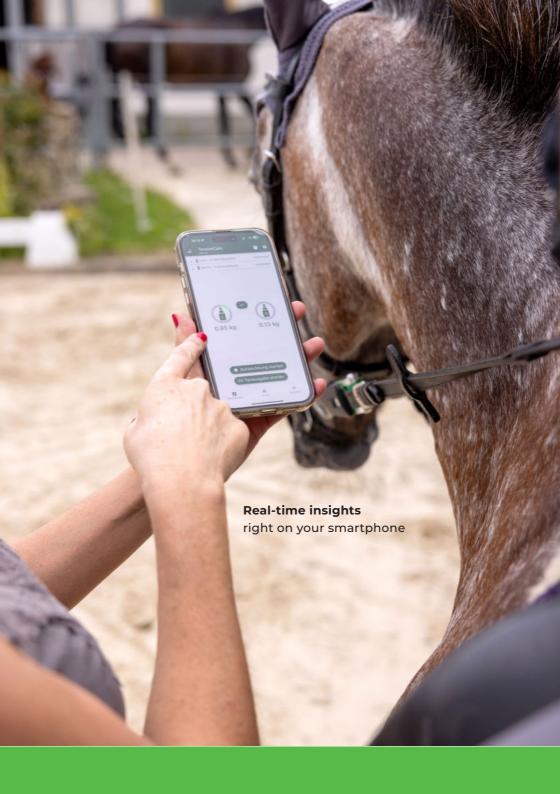

This helps prevent overexertion and muscular imbalances – an important contribution to your horse's long-term health and wellbeing.

All rein data is transmitted wirelessly to a smartphone or tablet. Refined riding in real time – for more harmonious communication with your horse.

#### For trainers

Monitor the interaction between riders and horses in real time – with a range of up to 100 metres – directly via the app. You can also record the data, allowing you to review rein tension together with your students afterwards and make training even more effective.

#### Live feedback

Voice prompts, warning sounds, and real-time raw data display