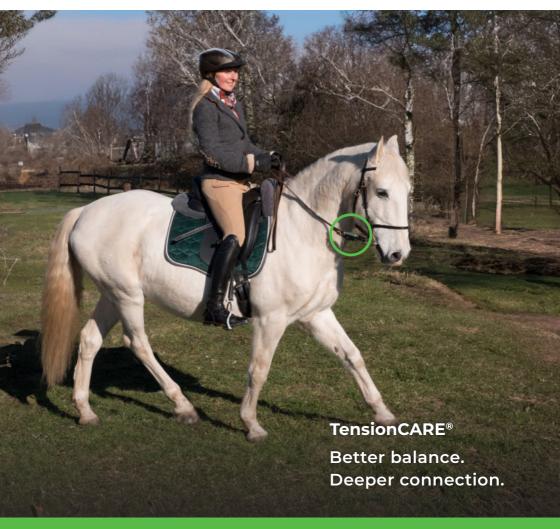

## **TensionCARE®**

## Precise rein tension sensor

# What is **TensionCARE®?**

TensionCARE® is an innovative rein tension sensor with two sensors that are attached to the left and right reins of the horse. These sensors precisely measure the rein tension exerted by the rider on the horse's mouth.

This helps prevent overexertion and muscular imbalances – an important contribution to your horse's long-term health and wellbeing.

All rein data is transmitted wirelessly to a smartphone or tablet. Refined riding in real time – for more harmonious communication with your horse.