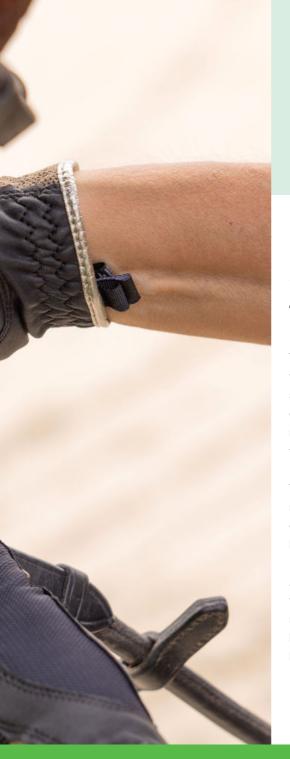

## **TensionCARE®**

## Precise rein tension sensor









#### **Product**

# What is **TensionCARE®?**

TensionCARE® is an innovative rein tension sensor with two sensors that are attached to the left and right reins of the horse. These sensors precisely measure the rein tension exerted by the rider on the horse's mouth.

This helps prevent overexertion and muscular imbalances – an important contribution to your horse's long-term health and wellbeing.

All rein data is transmitted wirelessly to a smartphone or tablet. Refined riding in real time – for more harmonious communication with your horse.

#### **Users**

## Who is **TensionCARE®** designed for?







### TensionCARE® BASIC

#### For riders

Refine your feel in the saddle and develop more subtle rein aids.

Receive instant feedback via your smartphone and improve communication with