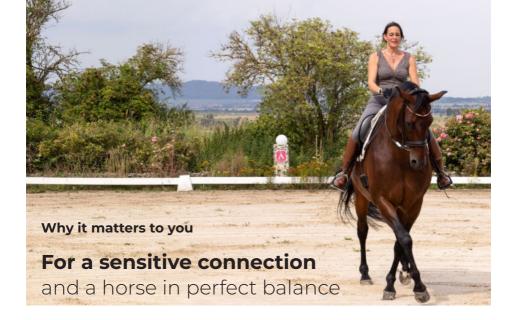

# What is **TensionCARE®?**

TensionCARE® is an innovative rein tension sensor with two sensors that are attached to the left and right reins of the horse. These sensors precisely measure the rein tension exerted by the rider on the horse's mouth.

This helps prevent overexertion and muscular imbalances – an important contribution to your horse's long-term health and wellbeing.

All rein data is transmitted wirelessly to a smartphone or tablet. Refined riding in real time – for more harmonious communication with your horse.