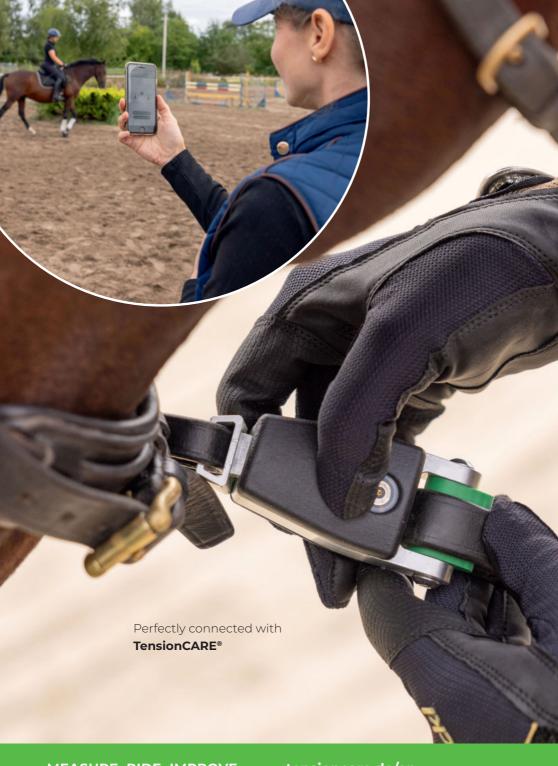

# What is **TensionCARE®?**

TensionCARE® is an innovative rein tension sensor with two sensors that are attached to the left and right reins of the horse. These sensors precisely measure the rein tension exerted by the rider on the horse's mouth.

This helps prevent overexertion and muscular imbalances – an important contribution to your horse's long-term health and wellbeing.

All rein data is transmitted wirelessly to a smartphone or tablet. Refined riding in real time – for more harmonious communication with your horse.

#### For trainers

Monitor the interaction between riders and horses in real time – with a range of up to 100 metres – directly via the app. You can also record the data, allowing you to review rein tension together with your students afterwards and make training even more effective.