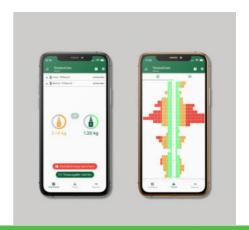

#### The App

#### **User-friendly**

Intuitive interface for smooth navigation

#### Live feedback

Voice prompts, warning sounds, and real-time raw data display